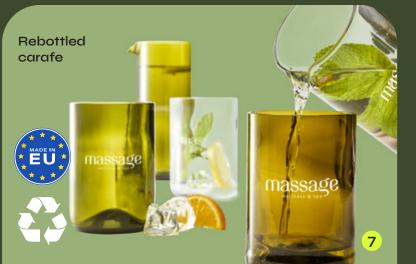

#### REBOTTLED® GLASSES

CGO2243

BOUTEILLE EN PET RECYCLÉ BOUCHON EN BOIS RECYCLED PET BOTTLE WOOD LID

750 ML

MADE IN FRANCE

**Recycled PET bottle** 