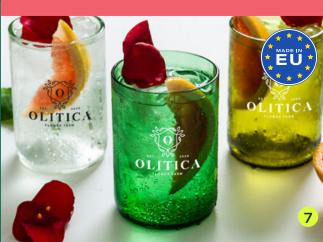

#### REBOTTLED® GLASSES

CGO2243

BOUTEILLE EN PET RECYCLÉ BOUCHON EN BOIS RECYCLED PET BOTTLE WOOD LID

750 ML

MADE IN FRANCE

**Recycled PET bottle** 