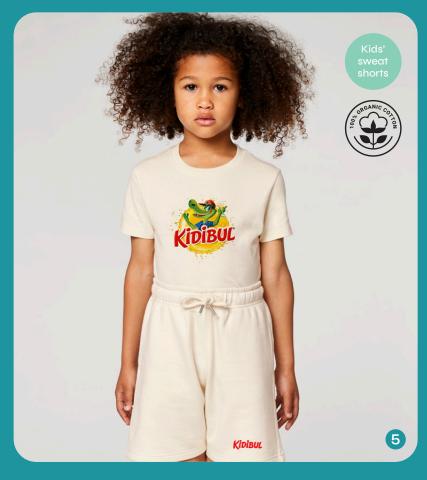

## What's your fit? The many shapes & sizes of cotton.

Cotton is a breathable, soft, and hypoallergenic natural fiber that is comfortable to wear and suitable for sensitive skin.