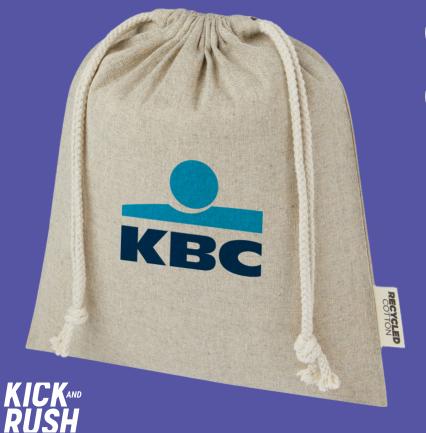

## If it's cotton, we have it.

Cotton is highly absorbent, making it effective at wicking away moisture and keeping you wearer cool and fresh all day long.