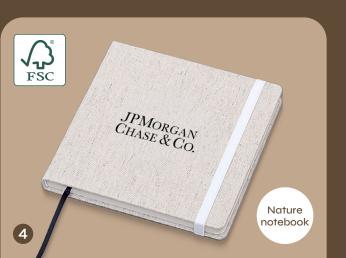

## Cotton everywhere you look. Including the office!

A great way to stay eco-conscious in the office.

**NOTEBOOK** 

Pencil

Great for Back To School