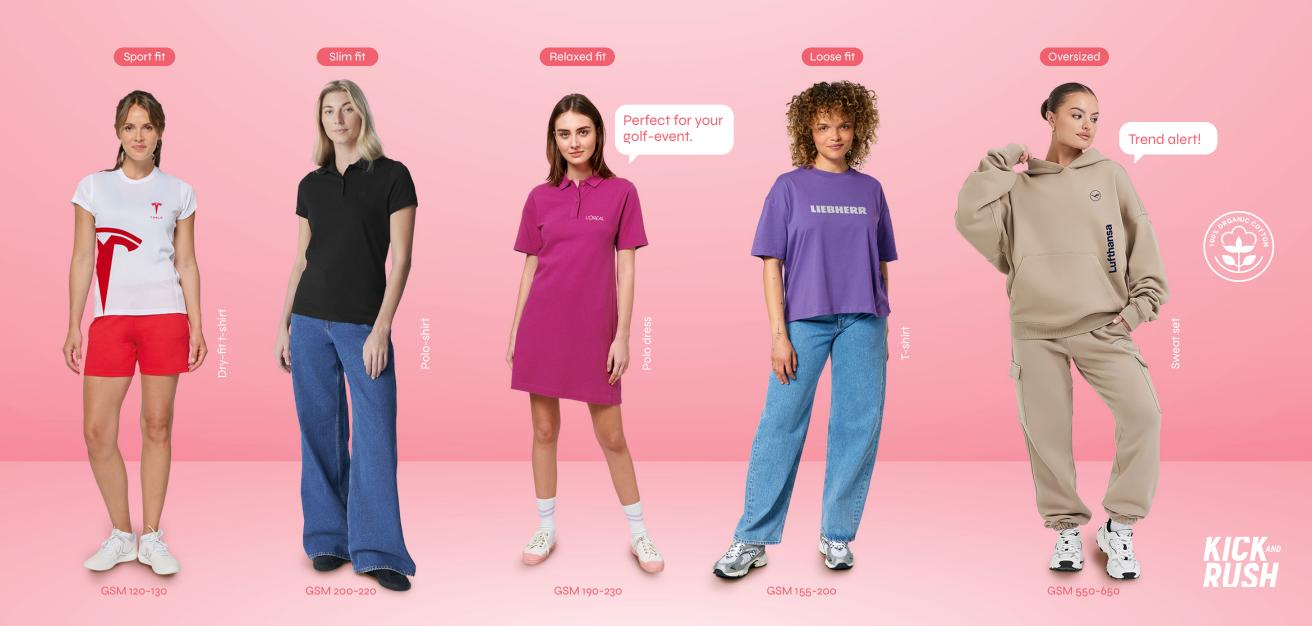

## What's your fit? The many shapes & sizes of cotton.

Cotton is a breathable, soft, and hypoallergenic natural fiber that is comfortable to wear and suitable for sensitive skin.