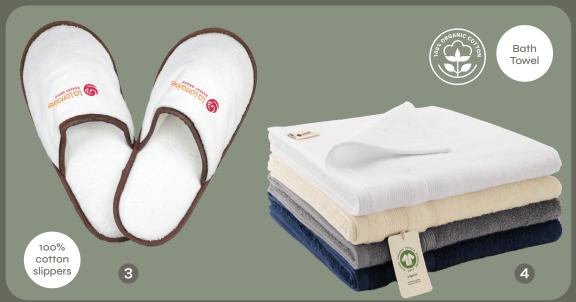

#### At home spa or festival day out? Either way, cotton is your friend.

## If it's cotton, we have it.

Cotton is highly absorbent, making it effective at wicking away moisture and keeping you wearer cool and fresh all day long.