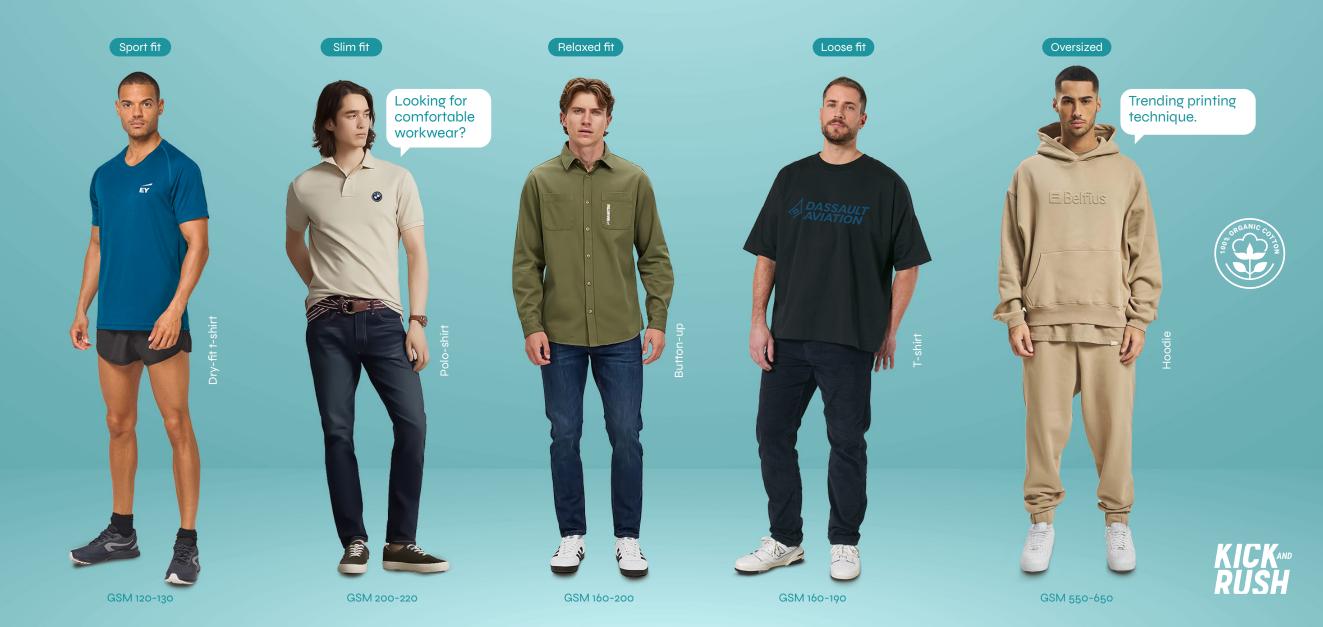

## What's your fit? The many shapes & sizes of cotton.

Cotton is a breathable, soft, and hypoallergenic natural fiber that is comfortable to wear and suitable for sensitive skin.