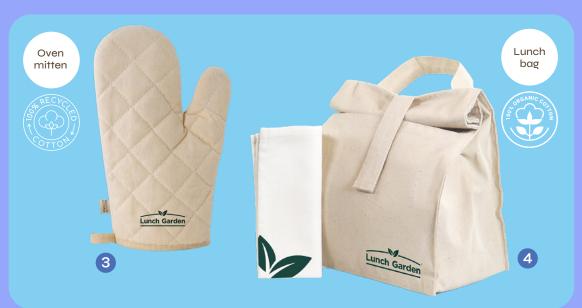

## Cotton everywhere you look. Including the office!

A great way to stay eco-conscious in the office.

**NOTEBOOK** 

Pencil

Great for Back To School