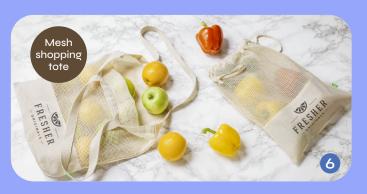

## If it's cotton, we have it.

Cotton is highly absorbent, making it effective at wicking away moisture and keeping you wearer cool and fresh all day long.