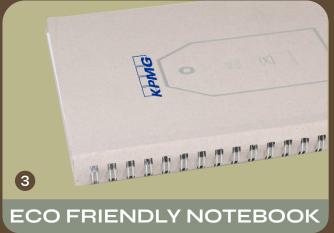

## Cotton everywhere you look. Including the office!

A great way to stay eco-conscious in the office.

**NOTEBOOK** 

Pencil

Great for Back To School