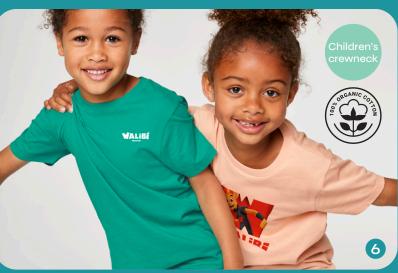

## What's your fit? The many shapes & sizes of cotton.

Cotton is a breathable, soft, and hypoallergenic natural fiber that is comfortable to wear and suitable for sensitive skin.