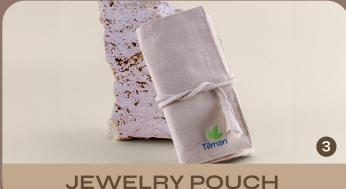

## If it's cotton, we have it.

Cotton is highly absorbent, making it effective at wicking away moisture and keeping you wearer cool and fresh all day long.