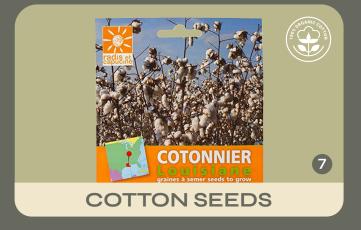

## What's your fit? The many shapes & sizes of cotton.

Cotton is a breathable, soft, and hypoallergenic natural fiber that is comfortable to wear and suitable for sensitive skin.