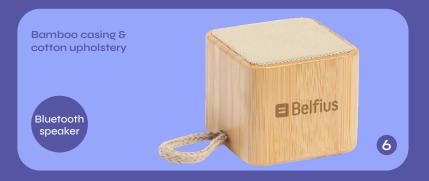

## If it's cotton, we have it.

Cotton is highly absorbent, making it effective at wicking away moisture and keeping you wearer cool and fresh all day long.