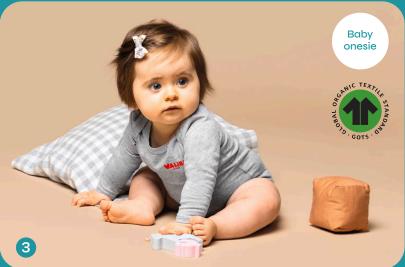

## What's your fit? The many shapes & sizes of cotton.

Cotton is a breathable, soft, and hypoallergenic natural fiber that is comfortable to wear and suitable for sensitive skin.