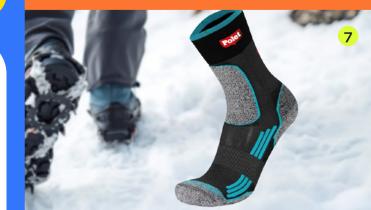

### NO LIMIT WALK SOCKS

Wooden sled for adults and kids

1

**HEADBAND** 

Gua-sha and face roller

and and the

HOT slippers

Metallic lip moisturizer ball