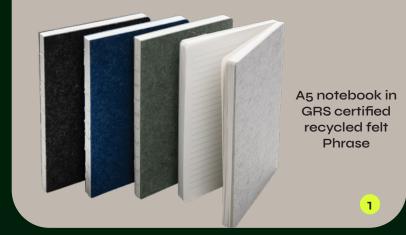

## In the mood to write, cozy up

→ We've got more options

Recycled stainless steel mug

3

KIC

2

7