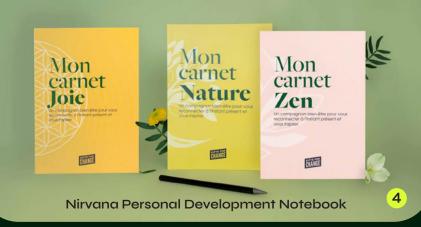

## In the mood to write, cozy up

→ We've got more options

Recycled stainless steel mug

3

KIC

2

7