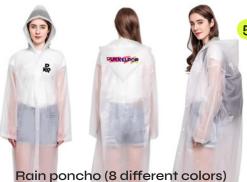

# Poweing Eve CREW rroww Love Tomorrow, Uni KICK AND RUSH Transparent rain coat

PINS