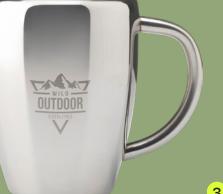

## In the mood to write, cozy up

→ We've got more options

Recycled stainless steel mug

3

KIC

2

7