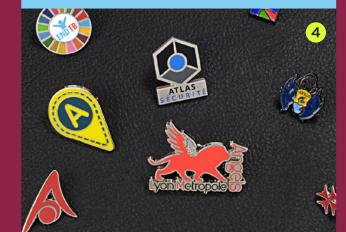

# Poweing Eve CREW rroww Love Tomorrow, Uni KICK AND RUSH Transparent rain coat

PINS