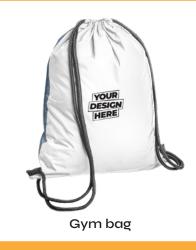

## BAGS & WAISTBAGS

YOUR DESIGN HERE

We've got your bag (for enhanced visibility).

Waist bag with pocket for water bottle