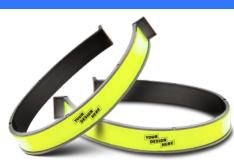

## REFLECTIVE ESSENTIALS

Craving a bike ride? We've got the safety device.

#### **PVC ARM BAND**

ID armbands

#### **MAGNETIC CLIP**

**SLAP BAND** 

3m reflective leg clips

Reflective Tassel & Pompoms

**Reflective Badge** 

Reflective Zip pullers & Shoe Reflectors