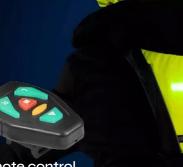

#### **CYCLING VEST**

**Remote control** available

Bike bag with LED indicators

Polyester (190T) backpack cover