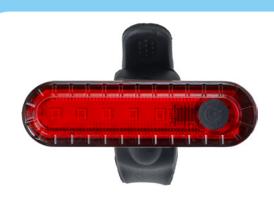

## Want to go out for an evening bike ride? Let's do it. And don't forget your red safety light!

Saffi reflective bike spoke clip

STAY SAFE

PU high visibility bike frame bag with bottle holder

Lace Accessories © Arc S