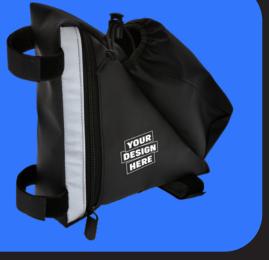

## Want to go out for an evening bike ride? Let's do it. And don't forget your red safety light!

Saffi reflective bike spoke clip

STAY SAFE

PU high visibility bike frame bag with bottle holder

Lace Accessories © Arc S