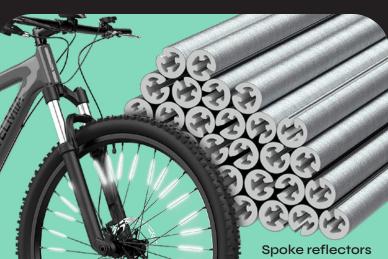

therefore only a glimpse of what we can do for you. Something caught your eye? Let's chat!

YOUR LOGO HERE

1.0 CM

## Want to go out for an evening bike ride? Let's do it. And don't forget your red safety light!







Saffi reflective bike spoke clip

STAY SAFE

PU high visibility bike frame bag with bottle holder







Lace Accessories © Arc S

Mathieu bike bag with phone pocket -Solid black



Adri driehoekige fietstas - Black





## CYCLING SAFE

YOUR DESIGN HERE



**Bicycle reflector** 



#### **BASKET COVER**



High-visibility reflective jacket



#### **ARMBAND PICTON**



ABS Bicycle light

#### **CYCLING VEST**



**Remote control** available

Bike bag with LED indicators









Polyester (190T) backpack cover





# CYCLING SAFELY @NIGHT

 $\rightarrow$  Ask us for more









Heat Apply

# RUNNG SA G YOUR DESIGN HERE

KICK&

MERCH



SAFETY JACKET



Smartphone-Armsafe

#### **SHOE LIGHT**









**Elite Running Gloves** 





Acrylic beanie





Hi-vis baseball cap



**Reflective beanie** 

## HEADWEAR REFLECTIVE NIGHT/<del>DAY</del>





Reflective sport winter hat



High visibility sun protective hat



High visibility hatband for hunters

## BAGS & WAISTBAGS

YOUR DESIGN HERE

We've got your bag (for enhanced visibility).



Waist bag with pocket for water bottle



#### **SLX®** Hydration Pack



**Reflective waistbag** 



#### **SHOPPING BAG**









London high visibility backpack



Hi-Vis Top Cool Super Light V-Neck T-Shirt



Hi-Vis Broken Reflective Premium Polo Shirt



SAFETY WEAR



Hi-Viz Jacket









Safety Cargo Shorts

Hi-Vis