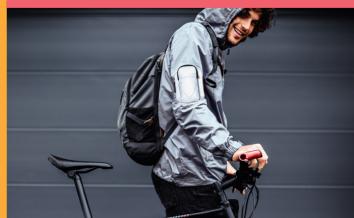

## Want to go out for an evening bike ride? Let's do it. And don't forget your red safety light!

Saffi reflective bike spoke clip

STAY SAFE

PU high visibility bike frame bag with bottle holder

Lace Accessories © Arc S

# CYCLING SAFELY @NIGHT

 $\rightarrow$  Ask us for more

Heat Apply