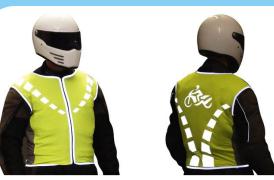

#### **CYCLING VEST**

**Remote control** available

Bike bag with LED indicators

Polyester (190T) backpack cover

### Ready for your evening bike ride? Keep yourself and your loved ones safe and visibile with a

## safety vest.