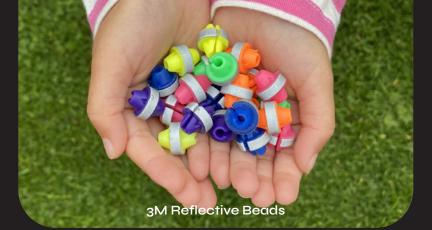

#### **MAGNETIC CLIP**

**SLAP BAND** 

3m reflective leg clips

Reflective Tassel & Pompoms

**Reflective Badge** 

Reflective Zip pullers & Shoe Reflectors