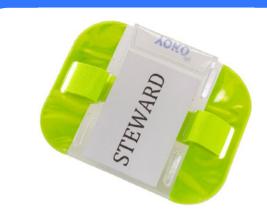

#### **PVC ARM BAND**

ID armbands

#### **MAGNETIC CLIP**

**SLAP BAND** 

3m reflective leg clips

Reflective Tassel & Pompoms

**Reflective Badge** 

Reflective Zip pullers & Shoe Reflectors