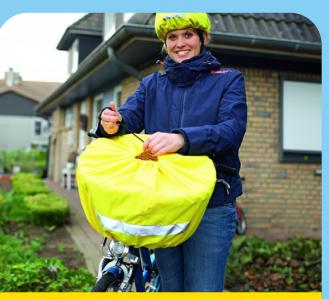

## Want to go out for an evening bike ride? Let's do it. And don't forget your red safety light!

Saffi reflective bike spoke clip

STAY SAFE

PU high visibility bike frame bag with bottle holder

Lace Accessories © Arc S