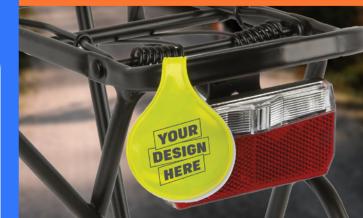

## Want to go out for an evening bike ride? Let's do it. And don't forget your red safety light!

Saffi reflective bike spoke clip

STAY SAFE

PU high visibility bike frame bag with bottle holder

Lace Accessories © Arc S

## CYCLING SAFE

YOUR DESIGN HERE

**Bicycle reflector** 