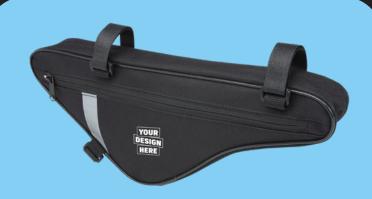

## Want to go out for an evening bike ride? Let's do it. And don't forget your red safety light!

Saffi reflective bike spoke clip

STAY SAFE

PU high visibility bike frame bag with bottle holder

Lace Accessories © Arc S