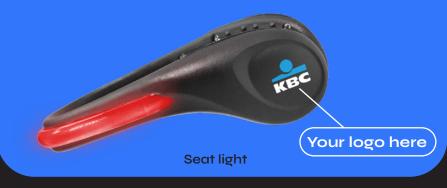

## Want to go out for an evening bike ride? Let's do it. And don't forget your red safety light!

Saffi reflective bike spoke clip

STAY SAFE

PU high visibility bike frame bag with bottle holder

Lace Accessories © Arc S