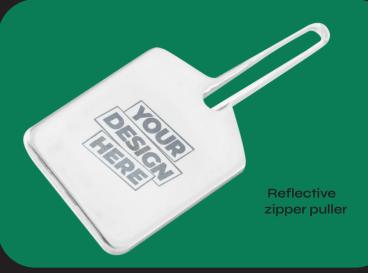

#### **MAGNETIC CLIP**

**SLAP BAND** 

3m reflective leg clips

Reflective Tassel & Pompoms

**Reflective Badge** 

Reflective Zip pullers & Shoe Reflectors