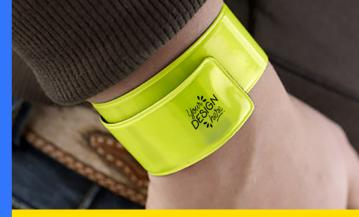

#### **MAGNETIC CLIP**

**SLAP BAND** 

3m reflective leg clips

Reflective Tassel & Pompoms

**Reflective Badge** 

Reflective Zip pullers & Shoe Reflectors