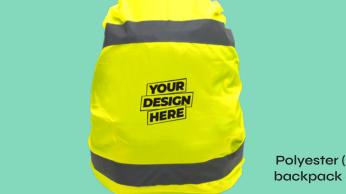

#### **CYCLING VEST**

**Remote control** available

Bike bag with LED indicators

Polyester (190T) backpack cover