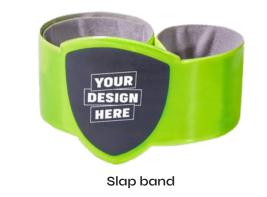

#### **MAGNETIC CLIP**

**SLAP BAND** 

3m reflective leg clips

Reflective Tassel & Pompoms

**Reflective Badge** 

Reflective Zip pullers & Shoe Reflectors