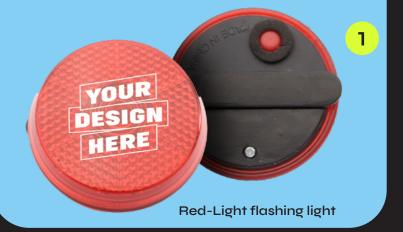

## Want to go out for an evening bike ride? Let's do it. And don't forget your red safety light!

Saffi reflective bike spoke clip

STAY SAFE

PU high visibility bike frame bag with bottle holder

Lace Accessories © Arc S

#### **ARMBAND PICTON**

ABS Bicycle light