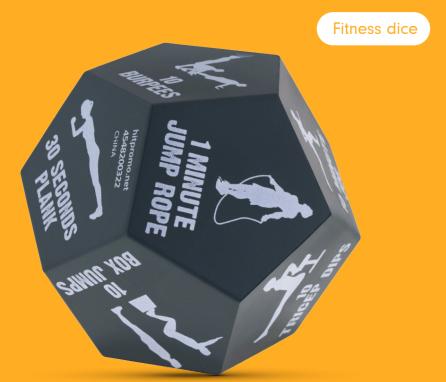

## **DID YOU KNOW?**

Regular exercise has been shown to enhance cognitive function, memory, and concentration. So, taking breaks for physical activity can actually make you more efficient and focused when you return to your desk.