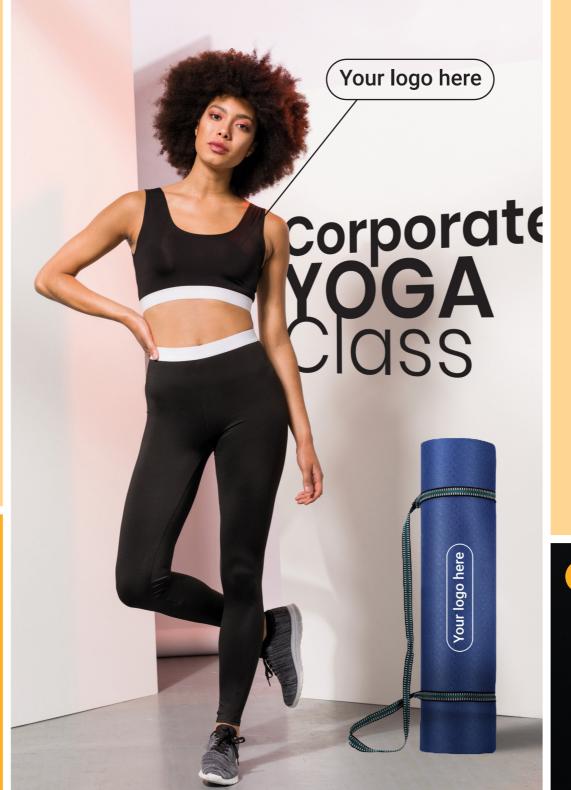

## **DID YOU KNOW?**

Regular exercise has been shown to enhance cognitive function, memory, and concentration. So, taking breaks for physical activity can actually make you more efficient and focused when you return to your desk.