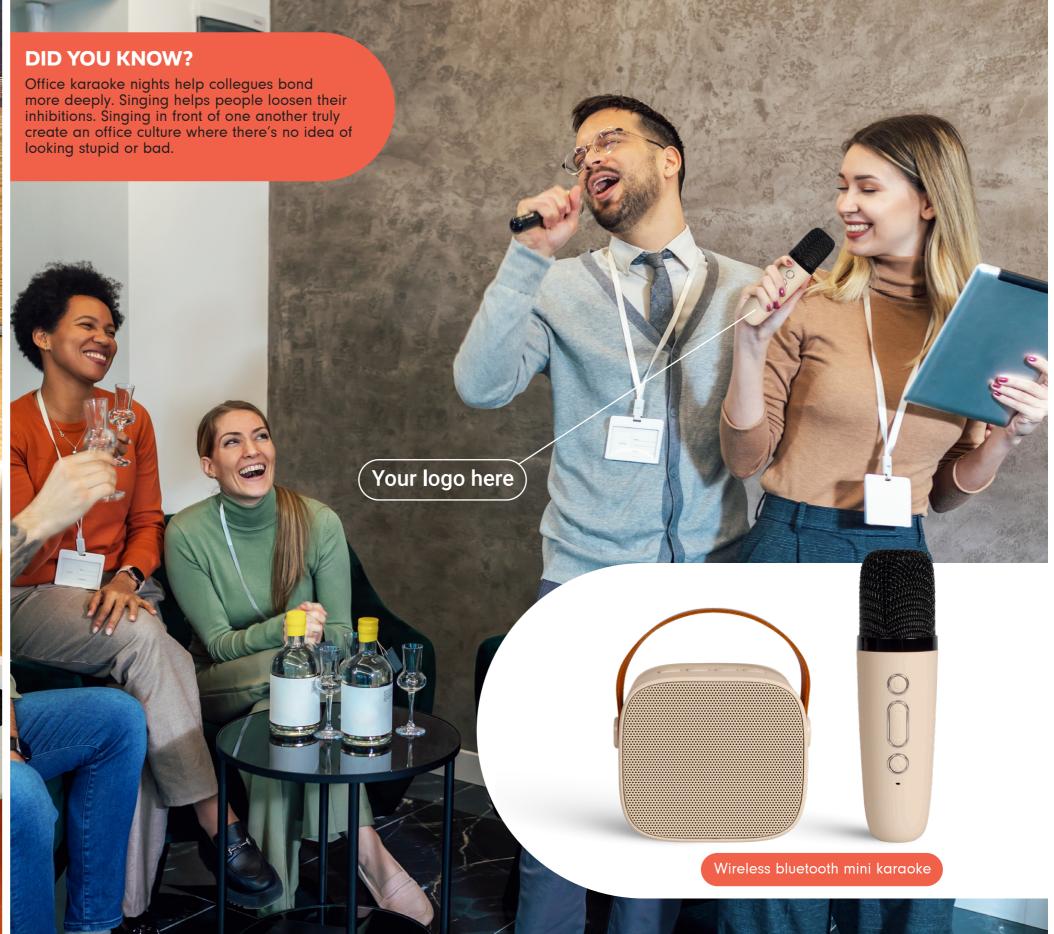

## **DID YOU KNOW?**

Regular exercise has been shown to enhance cognitive function, memory, and concentration. So, taking breaks for physical activity can actually make you more efficient and focused when you return to your desk.