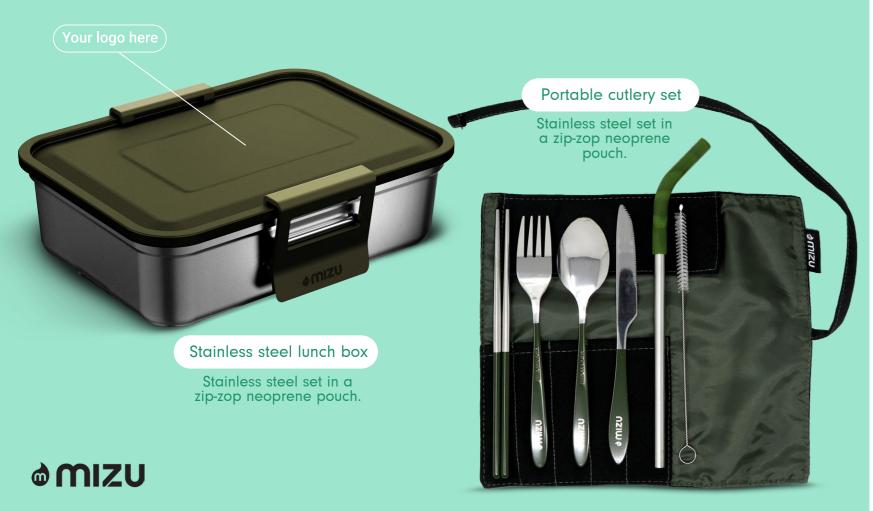

### WARM MEALS ON THE GO!

If you're more of a warm lunch person, you're in luck. This electric lunch box makes taking homemade meals to the office as cosy as they should be.

Remember, this is just a peek at what we can do for your brand. Reach out & let's make some magic!