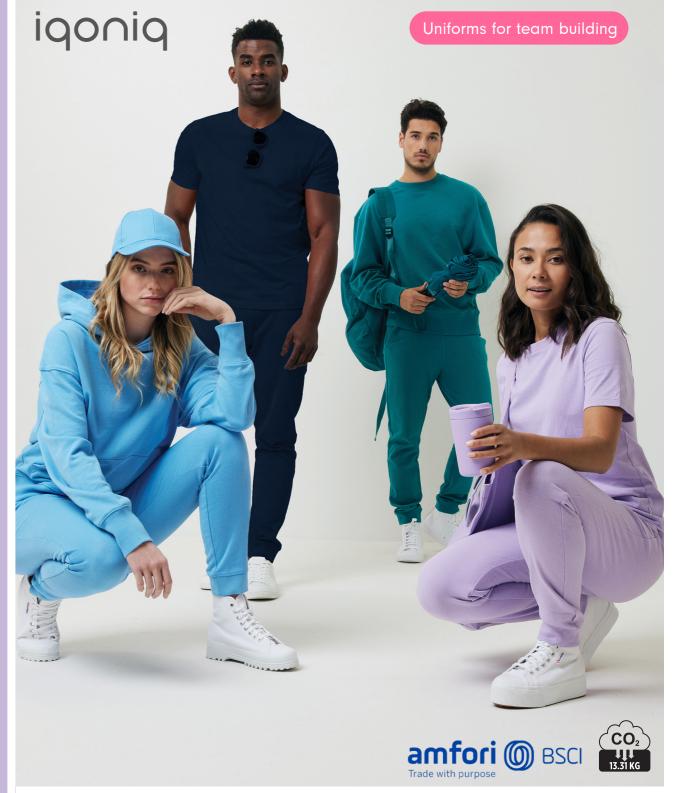

Capacity

450mL Double wall glass set

Thermo jug

Capacity 1.1L

> Capacity 0.35L

HIGH-QUALITY TEXTILES.
Iqoniq offers 100% cotton garments. And you can know exactly where they came from. All pieces come with an AWARE QR code, to track and validate the garment's sustainable and ethical origins.