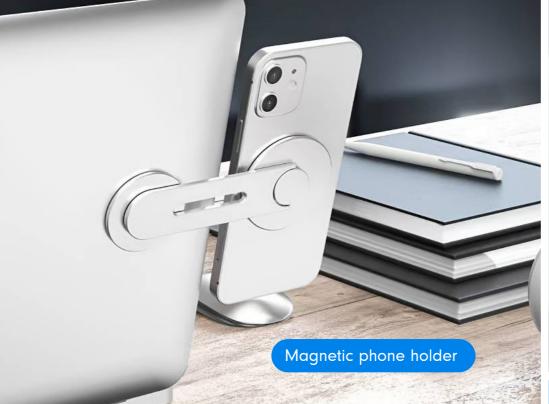

## POWERCUBE EXTENDED USB A+C WIRELESS CHARGER

PowerCube Extended USB A+C Wireless Charger for your phone with the charging station. It can simultaneously use 2 USB ports (A + C) and 3 outlets for 220V. Easily place phone on charging station or 2 USB ports (2.1 A) for USB charging, included docking system with removable adhesive. It can be attached to any flat surface.