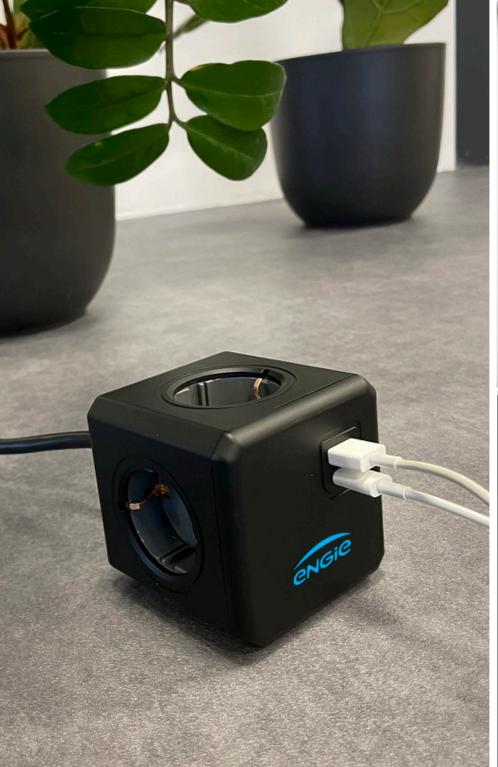

## POWERCUBE EXTENDED USB A+C WIRELESS CHARGER

PowerCube Extended USB A+C Wireless Charger for your phone with the charging station. It can simultaneously use 2 USB ports (A + C) and 3 outlets for 220V. Easily place phone on charging station or 2 USB ports (2.1 A) for USB charging, included docking system with removable adhesive. It can be attached to any flat surface.