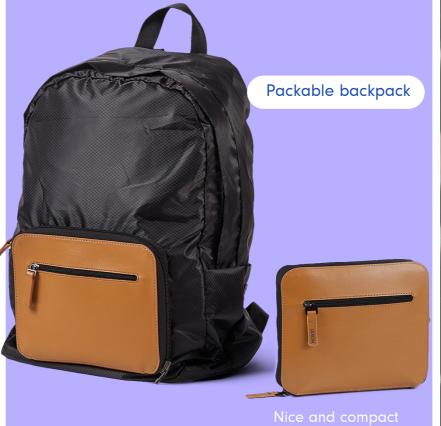

able and ethical origins.





## POWERCUBE EXTENDED USB A+C WIRELESS CHARGER

PowerCube Extended USB A+C Wireless Charger for your phone with the charging station. It can simultaneously use 2 USB ports (A + C) and 3 outlets for 220V. Easily place phone on charging station or 2 USB ports (2.1 A) for USB charging, included docking system with removable adhesive. It can be attached to any flat surface.



















We have everything your little ones need to hit the ground running this September.





Notebook











## **DID YOU KNOW?**

Regular exercise has been shown to enhance cognitive function, memory, and concentration. So, taking breaks for physical activity can actually make you more efficient and focused when you return to your desk.







Waterproof bike frame bag











**LEXON**<sup>®</sup>

Studies have shown that people who commute actively tend to have lower stress levels, improved mental well-being, and better cardiovascular health. It's a win-win for both you and the planet!

























### WARM MEALS ON THE GO!

If you're more of a warm lunch person, you're in luck. This electric lunch box makes taking homemade meals to the office as cosy as they should be.





Remember, this is just a peek at what we can do for your brand. Reach out & let's make some magic!

# **KICK & RUSH**

MERCHANDISE SOLUTIONS

NO REPRODUCTION, DISTRIBUTION, COPYING OR ANY OTHER USE OF (PARTS OF) THIS PROMOTIONAL PROPOSAL OR ITS DESIGN, NOR OF ANY OF THE CONCEPTS OR PRODUCTS LAID DOWN IN IT, IS ALLOWED UNLESS PRIOR WRITTEN APPROVAL FROM KICK AND RUSH HAS B