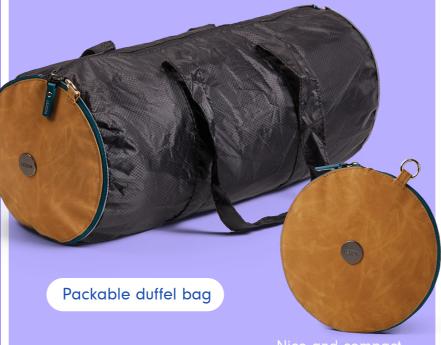

and ethical origins.





## POWERCUBE EXTENDED USB A+C WIRELESS CHARGER

PowerCube Extended USB A+C Wireless Charger for your phone with the charging station. It can simultaneously use 2 USB ports (A + C) and 3 outlets for 220V. Easily place phone on charging station or 2 USB ports (2.1 A) for USB charging, included docking system with removable adhesive. It can be attached to any flat surface.



















We have everything your little ones need to hit the ground running this September.





Notebook











## **DID YOU KNOW?**

Regular exercise has been shown to enhance cognitive function, memory, and concentration. So, taking breaks for physical activity can actually make you more efficient and focused when you return to your desk.







Waterproof bike frame bag











**LEXON**<sup>®</sup>

Studies have shown that people who commute actively tend to have lower stress levels, improved mental well-being, and better cardiovascular health. It's a win-win for both you and the planet!

























### WARM MEALS ON THE GO!

If you're more of a warm lunch person, you're in luck. This electric lunch box makes taking homemade meals to the office as cosy as they should be.





Remember, this is just a peek at what we can do for your brand. Reach out & let's make some magic!

# **KICK & RUSH**

MERCHANDISE SOLUTIONS

NO REPRODUCTION, DISTRIBUTION, COPYING OR ANY OTHER USE OF (PARTS OF) THIS PROMOTIONAL PROPOSAL OR ITS DESIGN, NOR OF ANY OF THE CONCEPTS OR PRODUCTS LAID DOWN IN IT, IS ALLOWED UNLESS PRIOR WRITTEN APPROVAL FROM KICK AND RUSH HAS BEEN