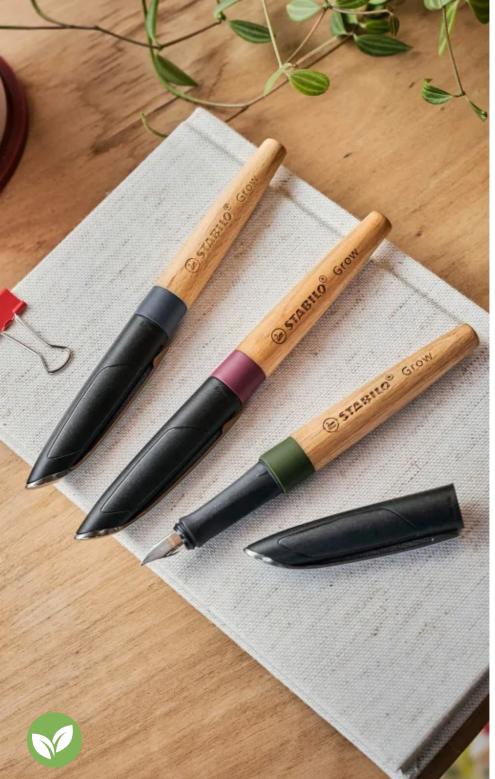

BIC

**I**nnanom

**STABILO** 

SOCO THE CONTRACTOR OF THE CON

The new STABILO Grow combines sleek design and sustainability. Whether it be oak, beech, or cherry, each fountain pen has it's own, unique grain in the wood.