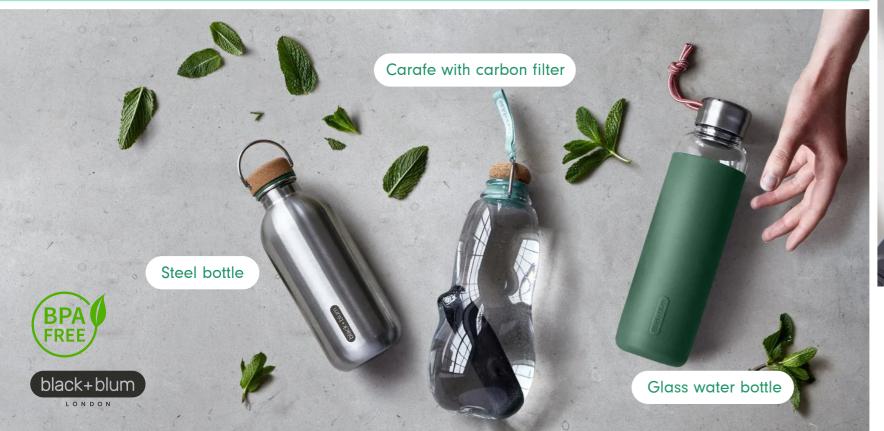

**Custom carton water** 

Mallorca.

Available in 330mL or 500mL

Rate Hawk

(S)

Sheraton

Ceramic mug with cork base

Bodum travel mug

Capacity

450mL Double wall glass set

Thermo jug

Capacity 1.1L

> Capacity 0.35L

HIGH-QUALITY TEXTILES.
Iqoniq offers 100% cotton garments. And you can know exactly where they came from. All pieces come with an AWARE QR code, to track and validate the garment's sustainable and ethical origins.