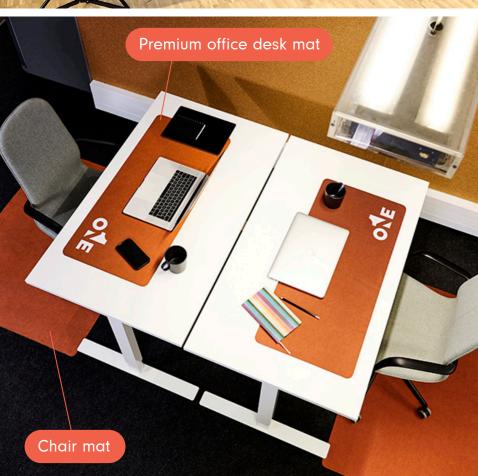

e in 330mL or 500mL

Rate Hawk

(S)

Sheraton

Ceramic mug with cork base





Bodum travel mug

Capacity

450mL Double wall glass set

Thermo jug

Capacity 1.1L

> Capacity 0.35L















HIGH-QUALITY TEXTILES.
Iqoniq offers 100% cotton garments. And you can know exactly where they came from. All pieces come with an AWARE QR code, to track and validate the garment's sustainable and ethical origins.





## POWERCUBE EXTENDED USB A+C WIRELESS CHARGER

PowerCube Extended USB A+C Wireless Charger for your phone with the charging station. It can simultaneously use 2 USB ports (A + C) and 3 outlets for 220V. Easily place phone on charging station or 2 USB ports (2.1 A) for USB charging, included docking system with removable adhesive. It can be attached to any flat surface.



















We have everything your little ones need to hit the ground running this September.





Notebook











## **DID YOU KNOW?**

Regular exercise has been shown to enhance cognitive function, memory, and concentration. So, taking breaks for physical activity can actually make you more efficient and focused when you return to your desk.







Waterproof bike frame bag











**LEXON**<sup>®</sup>

Studies have shown that people who commute actively tend to have lower stress levels, improved mental well-being, and better cardiovascular health. It's a win-win for both you and the planet!

























### WARM MEALS ON THE GO!

If you're more of a warm lunch person, you're in luck. This electric lunch box makes taking homemade meals to the office as cosy as they should