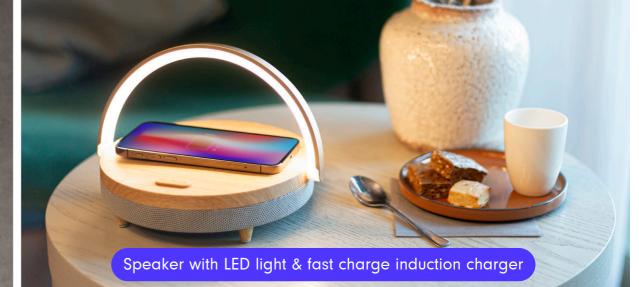

## POWERCUBE EXTENDED USB A+C WIRELESS CHARGER

PowerCube Extended USB A+C Wireless Charger for your phone with the charging station. It can simultaneously use 2 USB ports (A + C) and 3 outlets for 220V. Easily place phone on charging station or 2 USB ports (2.1 A) for USB charging, included docking system with removable adhesive. It can be attached to any flat surface.