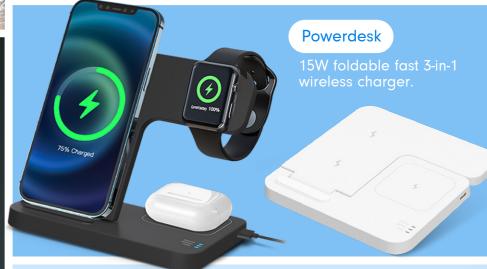

## POWERCUBE EXTENDED USB A+C WIRELESS CHARGER

PowerCube Extended USB A+C Wireless Charger for your phone with the charging station. It can simultaneously use 2 USB ports (A + C) and 3 outlets for 220V. Easily place phone on charging station or 2 USB ports (2.1 A) for USB charging, included docking system with removable adhesive. It can be attached to any flat surface.