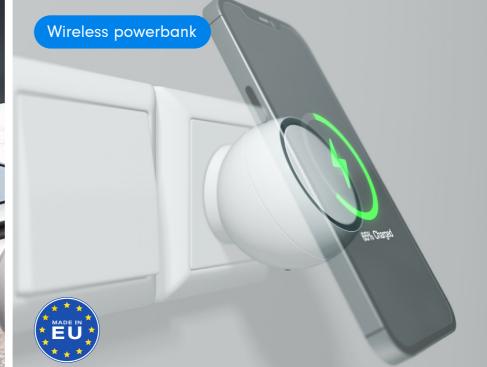

## POWERCUBE EXTENDED USB A+C WIRELESS CHARGER

PowerCube Extended USB A+C Wireless Charger for your phone with the charging station. It can simultaneously use 2 USB ports (A + C) and 3 outlets for 220V. Easily place phone on charging station or 2 USB ports (2.1 A) for USB charging, included docking system with removable adhesive. It can be attached to any flat surface.