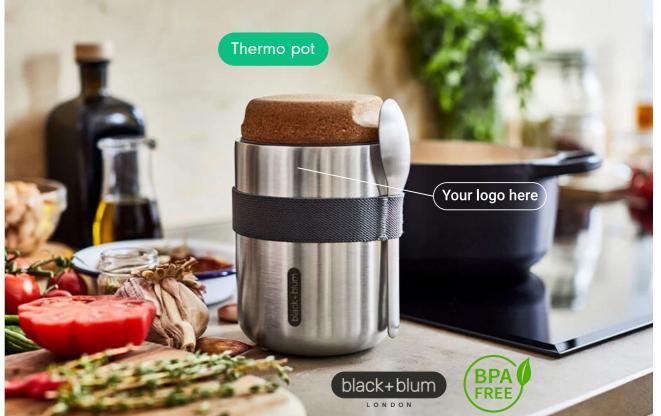

Capacity

450mL Double wall glass set

Thermo jug

Capacity 1.1L

> Capacity 0.35L

HIGH-QUALITY TEXTILES.
Iqoniq offers 100% cotton garments. And you can know exactly where they came from. All pieces come with an AWARE QR code, to track and validate the garment's sustainable and ethical origins.