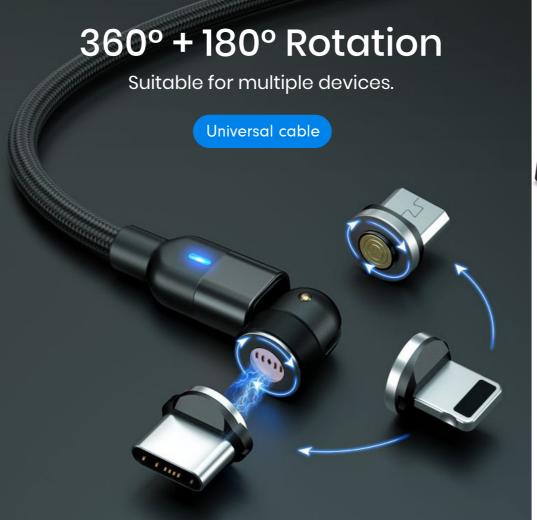

## POWERCUBE EXTENDED USB A+C WIRELESS CHARGER

PowerCube Extended USB A+C Wireless Charger for your phone with the charging station. It can simultaneously use 2 USB ports (A + C) and 3 outlets for 220V. Easily place phone on charging station or 2 USB ports (2.1 A) for USB charging, included docking system with removable adhesive. It can be attached to any flat surface.